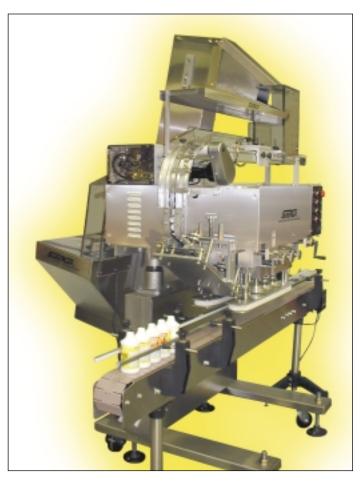

## SK6000-BF6

### **Automatic 6 Spindle Capper**

# Featuring new belt feeding system!

\* Pictured with optional conveyer

The SK6000-BF6 allows for quiet operation and an exceptionally quick changeover. The capper features an innovative belt feed system which is completely new and a one of a kind design. Moreover, the unit easily accommodates most 400, 410 and CRC caps from 24mm to 58mm at remarkably high speeds for an inline unit. To enhance the convenience of running the unit, the model includes a stainless steel floor level hopper.

- Floor Level Loading
- Fast Changeover
- Small Footprint
- High Speed Operation
- Non Vibratory Feeder
- 4 Cubic Ft. Stainless Steel Hopper
- Handles 400, 410 and CRC caps from 24 to 58 mm
- Dust Covers Maintain Clean Cap Supply
- Heavy Duty Stainless Steel Frame