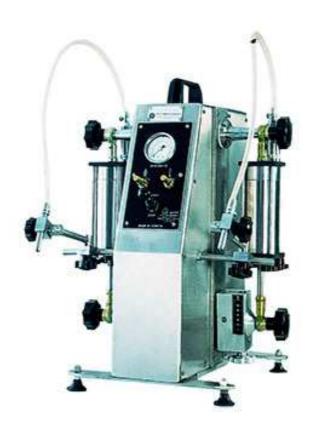

## HM 300 LD - Semi Automatic Aerosol Filling Machine

## **Product Details**

The unit is operated on a table by the operator either automatically or manually

After the operator adjusts the weight in grams to be filled, the liquid suction hose is inserted in mixing cauldron. In filling process, the containers are put under the filling nozzles by the operator and the filling is started by pressing on the foot pedal.