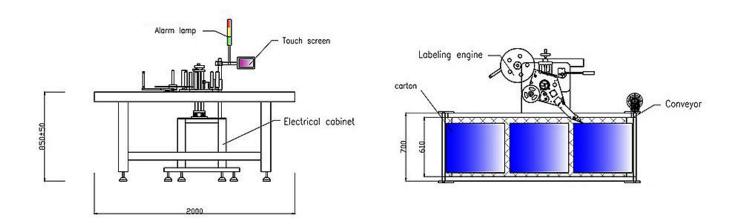

Specially suit for big product labeling on one side surface, such as a big carton, tray. Since those kind products very heavy, so don't need the press device. Machine very easy for operation.

## **Parameters**

| Model                                 | CLM-A                                                       |  |
|---------------------------------------|-------------------------------------------------------------|--|
| Driving Mode                          | Servo motor                                                 |  |
| Operating direction                   | Left or Right                                               |  |
| Conveyor Speed (m/min)                | ≤40                                                         |  |
| Labeling Accuracy                     | ±1.0 mm                                                     |  |
| The inner diameter of label roll      | 76 mm                                                       |  |
| The outer diameter of label roll      | 350 mm(max)                                                 |  |
| The suitable size of label            | Width 15-300 mm length 15-300 mm                            |  |
| The suitable size of labeling objects | Can customized depends on client product                    |  |
| Voltage (In China)                    | AC220V 50/60HZ Single phase (Can customized as client need) |  |