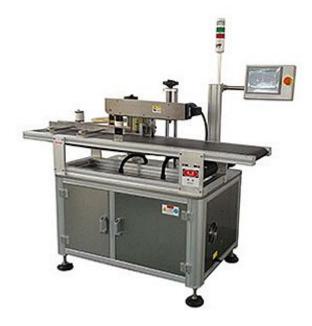

## **CLM-A Carton Side Labeler**

- 1. Model: CLM-A
- 2. Brand: SKILT
- 3. Labeling objects: carton, bucket, tray, drum
- 4. Label material: adhesive sticker
- 5. Power (W): 600
- 6. Labeling speed (pcs/min): 20-80pcs/min
- 7. Control system: SIEMENS
- 8. Operation system: SIEMENS
- 9. Machine size (L\*W\*H): customized

Specially suit for big product labeling on one side surface, such as a big carton, tray. Since those kind products very heavy, so don't need the press device. Machine very easy for operation.