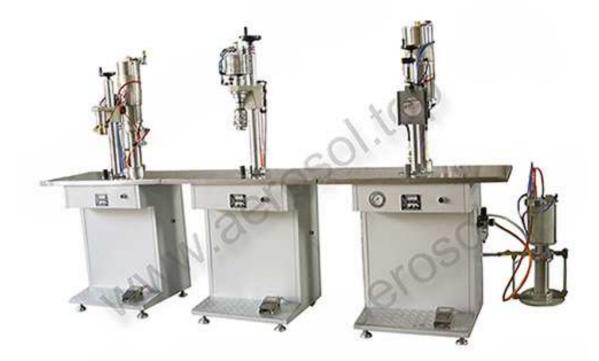

## ASL-3A Semi-Automatic Aerosol Filling Machine

ASL-3A semi automatic aerosol filling machine is suitable for aerosol products production such insecticide, car care product, refrigerant, air freshener, hair spray, moisture spray and lubricant.

ASL-3A semi automatic aerosol filing machine consists of liquid product filling station, valve sealing station and propellant inflating station. The 3 mentioned working stations are installed on 3 individual working tables. It requires 3 workers to operate. It's suitable for a small and medium capacity production.