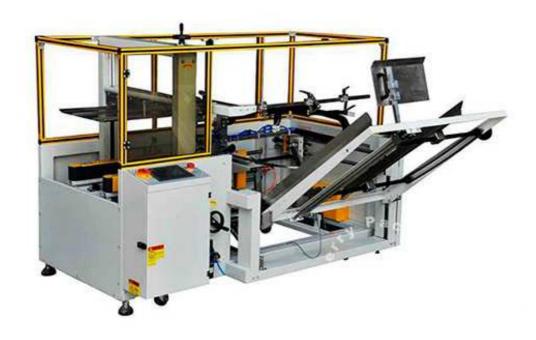

## JKX-12 Automatic Carton Opening Machine

## **Product introduction**

- 1.1 Using independent intellectual patent producing, and choosing imported particles, electrical element and pneumatic component;
- 1.2 Using vertical storing carton, and supplement carton at any time, no stopping machine.
- 1.3 Adapt at the same time, same type carton size using, changing carton specification, adjust by hand, time:1-2 min
- 1.4 Reasonable design, sorting as model same step, folding bottom and sealing bottom same step as model:
- 1.5 Compact size, mechanical function precision resistance, working procedures no shaking, operating steady and high efficiency;
- 1.6 Assemble blind protection device, avoid seriously injured when operation;
- 1.7 Can work as single machine, and also can be used attached with automatically packing line.