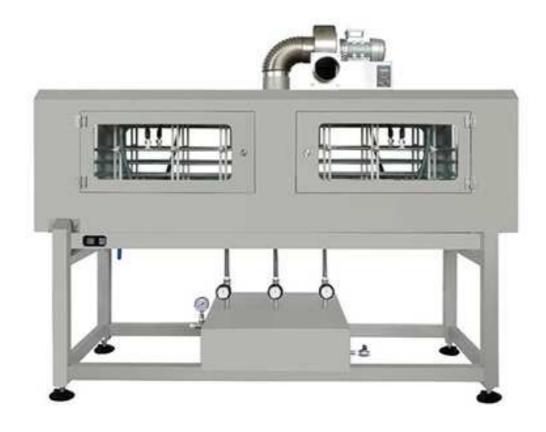

## HF-1500M Efficient and High-speed Steam Tunnels

Steam shrink tunnel is used for shrinking sleeve labels to label kinds of bottles: different and irregular round bottles, square bottles, flat bottles and women-shaped bottles. By shrinking PVC or PET sleeve labels to seal bottles caps /necks, cover bottles body even shrink wrap bottle bottom.

## **Parameters:**

| Models                  | HF-1500M                              |
|-------------------------|---------------------------------------|
| Length of tunnel        | 1.5meters                             |
| Blower powder           | Ø12, 0.25KW                           |
| Powder supply of blower | 220V 3P 60Hz or 220V 1P 50Hz          |
| Entrance /exit height   | Max 350mm                             |
| Entrance /exit width    | 130~210mm (fixed size once confirmed) |
| Running pressure        | Max 0.6Mpa                            |
| Weight                  | 200Kg                                 |
| Steam consumption       | 21kg/h                                |
| Conveyor speed          | 0~35m/minute                          |
| Outline size (m)        | L1.5*W0.4*H1.5                        |