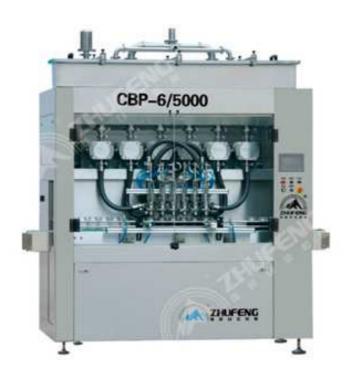

## CBP-6/5000 Inline (servo) Rotor Pump High Viscous Filling Machine

This series filling machine is a high-tech filling equipment controlled by micro computer PLC program which equipped with optical, mechanical, electrical sensors, pneumatic action. Material filling adopting sanitary stainless steel rotor pump can achieve precise measuring under servo motor control. Adjust the filling specifications and measurement error only need to simply tap on the screen. Rotor pump measuring filling specifications can be infinite, filling volume can be arbitrarily set, the machine used in the bulkhead closing filling mouth, filling without leakage, no drawing, at the same time in the program to achieve fast slow filling material when it close to the bottle mouth it can realize filling slowly, ensure that no splash, accurate measurement. This machine is a widely used filling machine for filling a variety of high viscous material (viscosity 700-45000cp) containing particles such as various sauces, honey, syrup, glue, cream, face cream, puree, cooking oil and so on. Simple structure, operation, easy cleaning and filling heads can be determined based on the actual production of the requirements of the users.