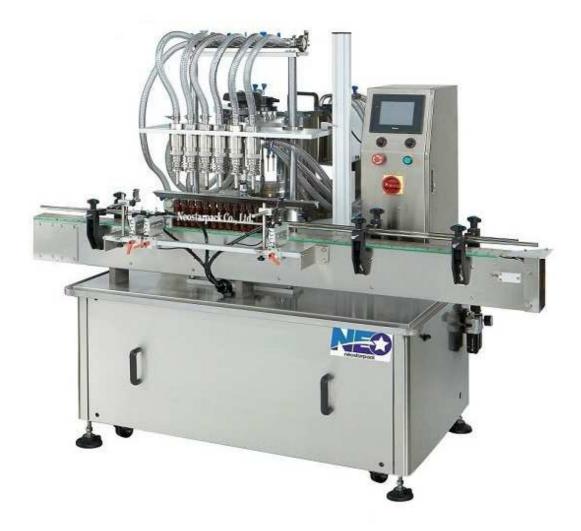

## Automatic 6-Nozzle Overflow Filler NFL-465

Automatic 6-Nozzle Overflow Liquid Filler NFL-465 is best suitable for filling with foamy, flammable, corrosive liquid products, or products which require consistent filling level. The number of nozzles can be customized according to your needs, and the filler can also be connected with other packaging machines to build up a complete production line.

## Features:

- 1. Lower cost choice with effective productivity.
- 2. Overflow filling system: No different liquid level problem.
- 3. Best suitable for filling foamy products at higher speeds.
- 4. Can be customized for flammable or corrosive liquid.
- 5. Excess liquid or foam will overflow back to the reservoir.
- 6. Anti-dripping tray: keeps the machine clean.
- 7. Controlled by PLC with HMI color touch screen.
- 8. All liquid contacting parts are made of stainless steel or sanitary materials
- 9. Made of heavy duty stainless steel construction with casters.

## Specification:

- Filling speed : 25~40 bpm (depends on product viscosity and bottle size)
- Filling range : 100~4000ml (can be customized)
- Accuracy : ± 1%
- Voltage : 110 or 220 VAC