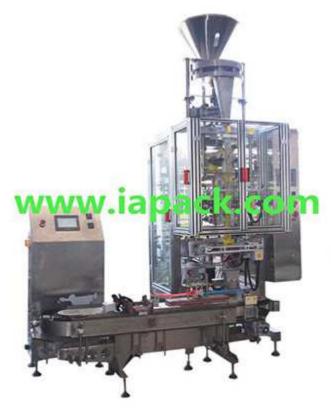

## ZTV-A4 Automatic Rice Vacuum Packaging Machine

ZTV-A4 Automatic Rice Vacuum Packaging Machine unit of machine including: one set Z type bucket elevator, one set weighing machine, one set vertical packaging machine and one set conveyor.

Adopting touch screen PLC control in electric application, intelligentize in running and inspecting.

## Main performance and functional characteristics:

- 1. Equipped with safety protection, comply with firm's safety management requires;
- 2. Use intelligent temperature controlling machine to have accurate temperature control; ensure the artistic and neat seal;
- 3. Use PLC Servo System and pneumatic control system and super touch screen to form the drive control center; maximize the whole machine's control precision, reliability and intelligent zed level;