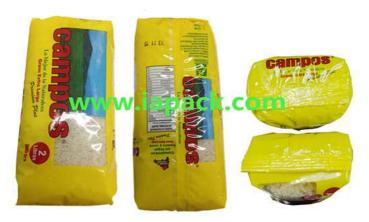

- 4. Touch screen can store the technical parameters of various kinds of products, no need to reset while products changing;
- 5. Have error indicating system, helping to handle the trouble immediately;
- 6. Make block bags and hanging bags according to customers' different requires;
- 7. Both stainless steel machines and carbon steel machines;
- 8. Single-belt transportation, placidly and quickly, small friction, little waste;
- 9. Have stainless steel model and carbon steel model for choose.