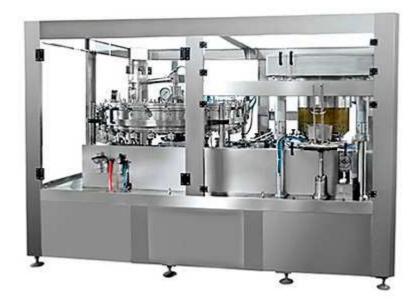

## DGD2404 Filling and Seaming Machine

DGD2404 isobaric filling and seaming machine is mainly suitable for brewery and beverage factories.

This machine is suit for fill and seam beer and other carbonated soft drinks, like cola, soda, energy drinks and so on. And also used for filling of three pieces cans, but need add 0.05~0.1Mpa counter pressure while filling (disinfectant air as counter pressure). The main electric elements adopt "Siemens" PLC, "Delta" frequency converter and "Omron" proximity sensor, "Siemens" analog output. The user could setup the production speed on touch screen. Machine alarm automatically of all common malfunctions and show the cause and position of malfunction, PLC detect and decide to continue or stop the machine according the level of malfunction.

It is high speed filling, running steady, high quality seaming, pleasing appearance, convenient for use and maintenance, touch screen operation, frequency control and the distances between liquid level and rim of can are consistent. It is ideal equipment for brewery and beverage factories.

| 主要技术参数 |                            |
|--------|----------------------------|
| 型号Mod  | DGD2404                    |
| 封罐头数   | 4                          |
| 灌装头数   | 24                         |
| 生产能力   | 60~200cans/min<br>(跟含气量有关) |
| 适用罐径   | Φ53~66mm                   |
| 适用罐高   | 122~160mm                  |
| 功率     | 5.5kw                      |
| 重量     | 5300kg                     |
| 外形尺寸   | 3350 × 2150 × 2100mm       |