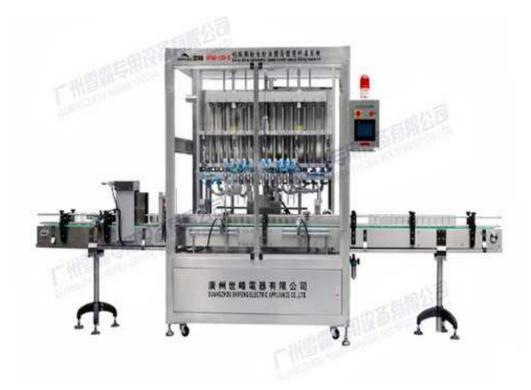

## SFGG Series Automatic 12-head Servo Driving Liquid Cream Piston Type Filling Machine

## Feature:

- Advanced HMI operation, PLC control;
- 316L stainless steel is adopted for parts contacting materials; the appearance is 304 stainless steel, conforming to food sanitation standards.
- Precision stainless steel piston cylinder processing technology guarantees accurate and consistent filling, and makes seal ring more durable;
- Variable frequency driving, human-machine interface sets filling volume, and it is easy to wash;

## **Application:**

• Filling of various kinds of liquid, cream, sauce (containing soft particles) (honey, chilli sauce, pearl milk tea, coconuts, orange juice, etc.), which has strong versatility.