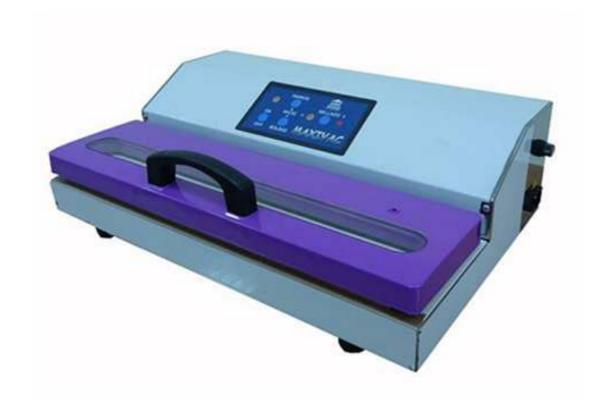

## Out of Chamber- Food Vacuum Sealer WVMN-15

- Stainless Steel made.
- Pump inside 2 piston Pump for dry & solid packing
- Sealing width: 5mm
- Out of Chamber
- Vacuum Channeled bags & Alum./Nylon Bag with back fin
- Easy operate & Hand operation.
- Compact & Hand Carry

## **Specification:**

| Model              | WVMN-15                                               |
|--------------------|-------------------------------------------------------|
| Voltage            | 110/220/240V                                          |
| Power(Watt.)       | 935W                                                  |
| Max, Sealing (L*W) | 400*5.0mm                                             |
| Materials Used     | Nylon Channelled bag, Alum./Nylon Gusset (folded) bag |
| Vacuum Time        | Through Vacuum Sensor                                 |
| Sealing Time       | 0.0-4.0sec.                                           |
| Cooling Time       | Pre-set                                               |
| Weight             | 11 KGS                                                |
| Dimensions         | 48.5*31*15cm                                          |
| Business Type      | Commercial grade                                      |