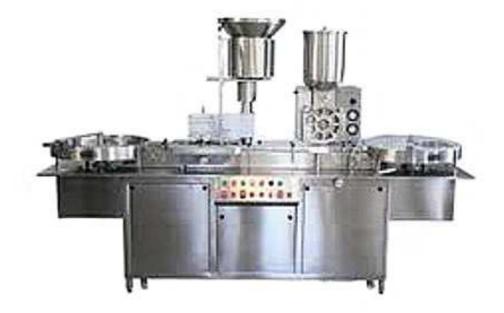

## **ONLINE SALINE BOTTLE INSPECTION MACHINE**

The inspections machine is used to check Saline bottles cosmetically. The bottles fed from the input are fed in tilted condition to an particular angle by channels provided at the input of the machine. Then the bottles are conveyed through the Nylon Roller conveyor where the rollers are rotated on its axis along with the indexing which leads to agitate the bottles, so the periphery of the bottles, bottom, sealing area & area checked through rear mirrors are visible to the magnifying lens, and related rejected bottles are ejected manually by the operators, and rest of the bottles are allowed to proceed further to the channels which exist the same for further operation.