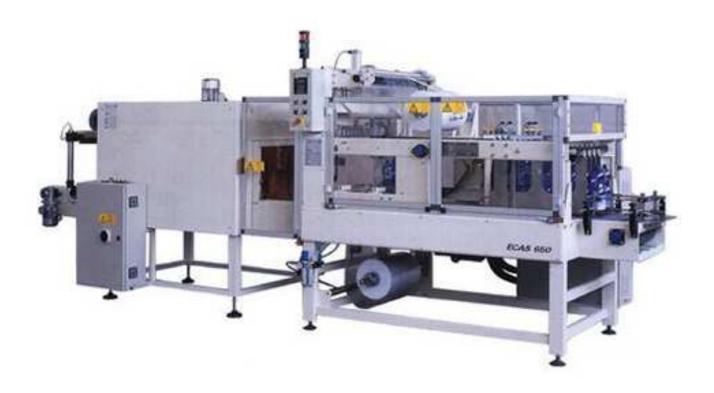

## Automatic Shrink Wrapping Machines

We are an illustrious organization that is involved in manufacturing, supplying and exporting an extensive assortment of Automatic Shrink Wrapping Machines. In the manufacturing process, over backed heat resistant power coated used. Our range consists of a silicone coated stainless steel conveyor roller. Also, these come with a heavy duty turbo blower that helps in effective and efficient circulation of hot air.

## Features:

• Double reel automatic shrink wrapping system for the bundling of any kind of cylindrical, rectangular and irregular shaped products

- Automatic conveying of packs can be provided on LHS -/- RHS
- Product feeding manually arranged on the loading table with push button for the starting of the automatic cycle
- Space saving sleeve
- Pneumatic pusher for automatic intake of packs
- · Individual sealing bar with twin sealing elements
- Endless PVC or S.S. slate chain conveyor
- Auto temperature control
- Full heavy duty power coated tunnel covers and electric panel board
- Lading and cooling zone provided as standard feature as outlet

## **Product Details:**

| Machine weight                  | 420 kg           |
|---------------------------------|------------------|
| Power supply                    | 380 V            |
| Compressed air consumption      | 0, 5 NI/Cycle    |
| Compressed air pressure         | 6 bar            |
| Output                          | Up to 1700 pcs/h |
| Maximum Power Required          | 1.5 KW           |
| Working Plate Height (On stand) | 780 mm           |
| Minimum sealing dimension       | L 90 x W 90 mm   |
| Maximum sealing dimension       | L 550 x W 420 mm |
| Maximum Product height          | 150 mm           |
| Minimum film width              | 200 mm           |
| Maximum film width              | 400 mm           |