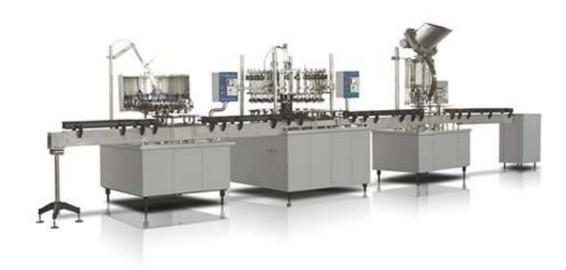

## Carbonated Soft Drink Filling Machine ZC-series

This filling machine include ZC auto washer, GD balanced pressure filer, WFG cap turning machine, SSJ carrying machine etc. The key parts are made of stainless steel, with the features of reasonable structure, advanced technology, easy in operation, widely used, etc, it's the ideal production line for middle and small drink factory.