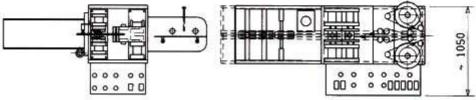

|                         | FD11            |
|-------------------------|-----------------|
| Production              | 11000 Unit/hour |
| Maximum power absorbed  | 7,5 kW          |
| Electrical infeed       | 400V 3p+N+PE    |
| Compressed air pressure | 800 Lit/min     |
| Pneumatic energy        | 6 bar           |
| Length                  | 2370 mm         |
| Width                   | 1050 mm         |
| Height                  | 1680 mm         |
| Weight                  | 750 Kg          |