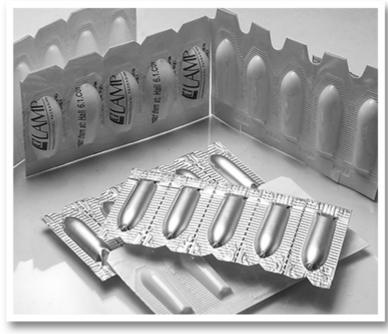

FD 11

(sample package)

The **FD11** are automatic machines for the production of suppositories and ovules in strips of aluminium and/or thermoformable plastic. The cavities can be of different cut and volume according to the client's requirements. Production up to 11.000 suppositories-ovules/hour.