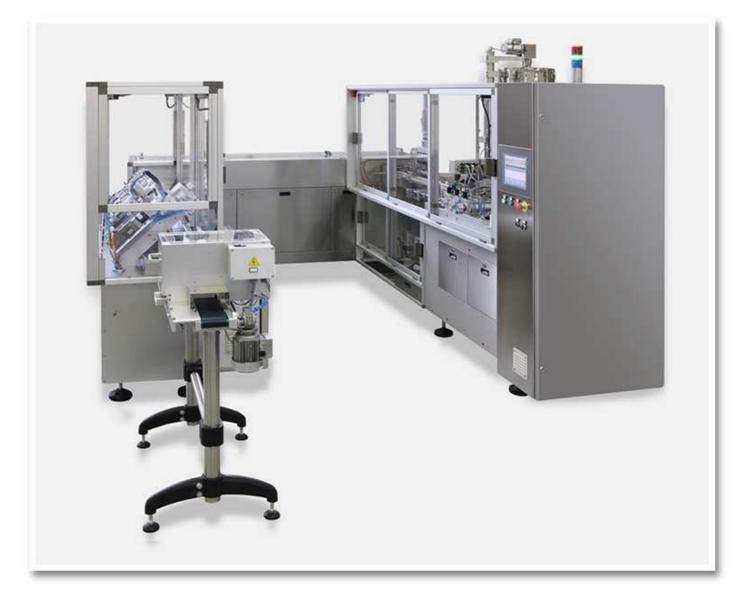

FD 11

(sample package)

The **FD11** are automatic machines for the production of suppositories and ovules in strips of aluminium and/or thermoformable plastic. The cavities can be of different cut and volume according to the client's requirements. Production up to 11.000 suppositories-ovules/hour.