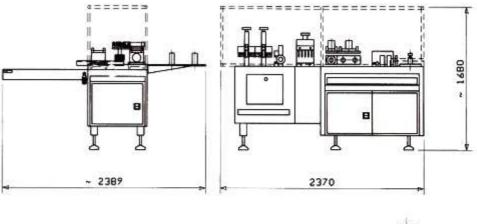

|                         | FD11            |
|-------------------------|-----------------|
| Production              | 11000 Unit/hour |
| Maximum power absorbed  | 7,5 kW          |
| Electrical infeed       | 400V 3p+N+PE    |
| Compressed air pressure | 800 Lit/min     |
| Pneumatic energy        | 6 bar           |
| Length                  | 2370 mm         |
| Width                   | 1050 mm         |
| Height                  | 1680 mm         |
| Weight                  | 750 Kg          |