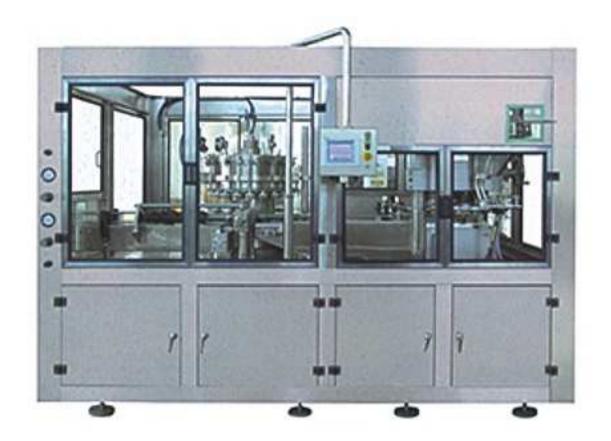

## YDGF series Top Can Filling Line

YDGF series of can filling and sealing monobloc machine, whose technologies was introduced from SWEDEN, is specially applicable for washing filling & sealing carbonated drink and beer into can. Capacity of this machine is from 2000 to 9000 can per hour, based on 330ml can.