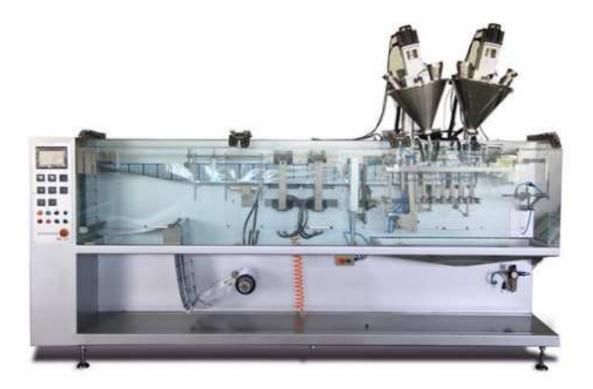

## HS-180 Packing Machines

This machine is designed with new vision of innovation, for producing the best product. It's working with 180gr-500 gr in optimum conditions it can reach 100 packs per minute. Also when it's producing our first goal was supply safe working for workers, that's why we add a safety part on it. For all of the electronic and pneumatic parts used world-known brands. And also this machine has half cut unit.

## **Machine Informations:**

| Туре         | Horizontal Packing Machine |
|--------------|----------------------------|
| Speed        | 100 packs/min              |
| Size (LxWxH) | 3250mm x 970mm x 1250mm    |
| Material     | Stainless Steel            |
| Power Supply | 8.0 Kw                     |
| Weight       | 1500 Kg                    |