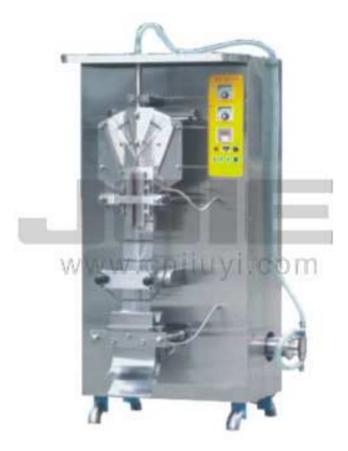

## JEV-1000L-III Liquid Packing Machine (laminating film)

This machine is widely used to pack liquid of low and high viscosity such as pure water, milk Juice, beverages, soy sauce, vinegar and wine. It can automatically sterilize the film with violet ray, form the bag, print the code precisely, fill the product and seal&cut at one time. Model JEV-1000L-1 and JEV-1000L-II used single lay PE film and co extrusion film and the JEV-1000L-III, JEV-1000L-B used printed laminated film such as PET/PE, OPP/PE, to present more attractive.

## **Technical parameter**

| Model     | JEV-1000L-III       |
|-----------|---------------------|
| Output    | 1000BAGS/HOUR       |
| Capacity  | 200-1000ML          |
| Power     | 1.4kw 220VAC/380VAC |
| Size      | 1050 x 850 x 1850mm |
| Weight    | 430kg               |
| Film widh | 240/320mm           |