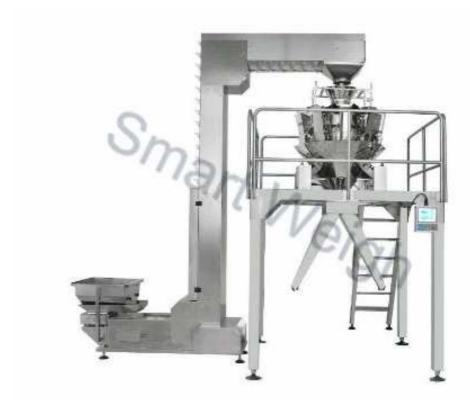

## Smart Weigh SW-PL5 Semi-automatic Packing System

Suitable for many kinds of measuring equipments, puffy food, shrimp roll, peanut, popcorn, cornmeal, seed, sugar and salt etc. which shape is roll, slice and granule etc.

## Features:

- ◆ IP65 waterproof, use water cleaning directly, save time while cleaning;
- ♦ Modular control system, more stability and lower maintenance fees;
- ◆ Match machine flexible, can match linear weigher, multihead weigher, auger filler, etc;
- ♦ Packaging style flexible, can use manual, bag, box, bottle, tray and so on.