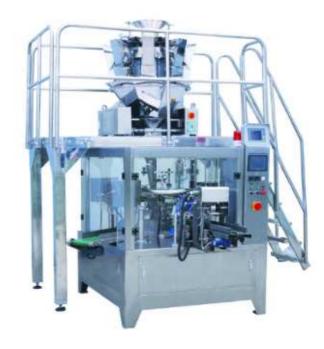

## Automatic Given Bag Nuts, Seeds, Chocolate Packing Machine

- 1. The machine could pack granule materials, such as candy, nut, currant, peanut, melon seeds, pip, chocolate, cracker etc.
- 2. The machine includes the rotary packing machine, multihead weigher, bucket elevator, working platform.