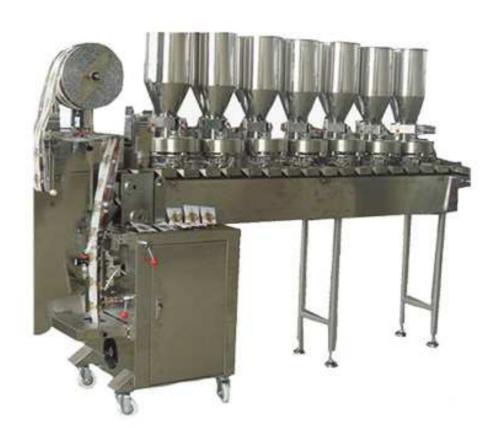

## JD-7KB Automatic Multi Products Granule Packaging Machine

This (7 Types) multi products packaging machine can able to weight, make bag, fill, seal, cut off, print the date and lot number automatically.

Suitable for packing seed, tea, salt, pills, rice, wheat, monosodium glutamate, white sugar, coffee (3 in 1 coffee or coffee powder), soup ingredients & pepper and so on.

It is a perfect choice for high accuracy of each granule materials.

## **Model JD-7KB**

 Bag Size Range: (L)30-180 mm/1.18"\*7.09" (W) 50-100mm/1.97\*3.94" one width one bag former

Film Width: Bag Width \*2+ sealing edge width \*2

• Bag Type: Center sealing

• Notch: Zipper

Voltage Power: AC220V Single-phase 60HZ/50HZ 3.5kw
Measuring Range: 1-5g;5-10g;10-20g;15-30g;25-50g;50-100g

• N.W: 350KG

Control System: PLC

Measuring Type: Measuring cup

Machine material: ss304