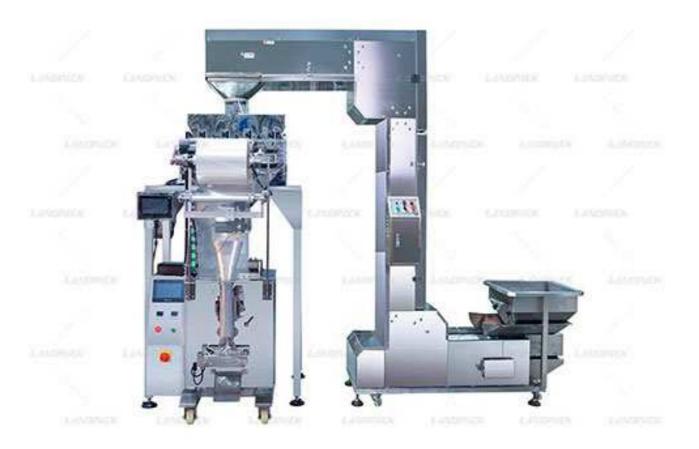

# 2 or 4 Head Linear Weigher Packaging Machine LD-320/380

#### **Description:**

- Microcomputer control system adopts double vibration infeeding, importing instrumentation, technology and easy operation.
- Due to the sealed balance body with full stainless steel, it has dustproof and anticorrosive function.
- The measure hopper can be disassembled quickly. cleaned and repaired conveniently.
- High precision structure for simple and easy operation and repair.
- PLC touch screen, step motor control, easy and accurate to set the bag length.
- The machine completes the whole procedure of filling, bagging, date printing, charging (exhausting) automatically.

## Parameter:

| Model                 | LD-320             | LD-380             |
|-----------------------|--------------------|--------------------|
| Film width            | 120-320mm          | 180-380mm          |
| Bag length            | 50-200mm           | 60-280mm           |
| Bag width             | 50-150mm           | 60-180mm           |
| Diameter of film roll | Max.300mm          | Max.320mm          |
| Packing speed         | 35-70bag/min       |                    |
| Measuring range       | 50-500ml           | 50-750ml           |
| Film thickness        | 0.04-0.07mm        |                    |
| Power                 | 220V 50/60Hz 2.2KW | 220V 50/60Hz 2.5KW |
| Machine size(L*W*H)   | 970*680*1950mm     | 1100*800*2150mm    |
| Machine weight        | About 300kg        | About 450kg        |