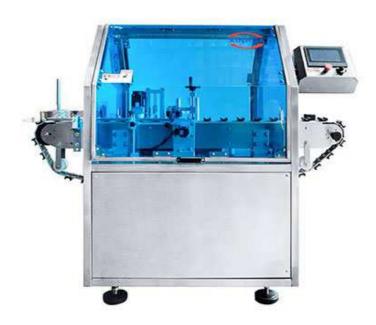

## Small Candy Box Horizontal Shrink Sleeve Applicator XHL-200H

The candy box is irregular flat shaped which is perfect suitable for horizontal sleeve the shrink film onto it. This machine is equipped with double head sleeve application unit which enable the machine reach top sleeve speed 150pcs per minute to automatically cut and sleeve the clear PETG material shrink film on to the products. The recirculated hot air heat shrink group tunnels are connected to the sleever to perfect heat shrink wrapping and close the top and bottom area of the candy box with low recirculated hot air. The shrink result is merely perfect which is visible in the shrink position of top and bottom area and side perforation line.

## **Technical Parameters:**

| Model                | XHL-200H                                                                                  |
|----------------------|-------------------------------------------------------------------------------------------|
| Label Type           | PVC/PET/OPS/PE/PLA shrinkable label                                                       |
| Labeling Position    | Partial/Full Length/Top &Bottom Wrapped, etc.                                             |
| Sleeve Labeling Type | Horizontal Sleeve Application                                                             |
| Labeling Speed       | Max 9000/Hour                                                                             |
| Product Shape        | Round/Oval/Flat/Square, etc.                                                              |
| Product Material     | PET, PP, PE, HDPE, Glass, Metal etc.                                                      |
| Suitable products    | Lipstick, tiny bottle, eyebrow pencil, mark pen, battery, toothbrush, flat container, etc |
| Label Cutting        | L:10-150mm H:10-200mm                                                                     |
| Label Thickness      | 0.02mm ~ 0.13mm                                                                           |
| Label Roll Diameter  | Innerφ127mm Outerφ500mm                                                                   |
| Machine Material     | SUS 304 or SUS 316L                                                                       |
| Main Machine Size    | 2200L*2000W*1800H(mm)                                                                     |
| Power                | AC 3P 380/220V 50/60Hz 5KW                                                                |