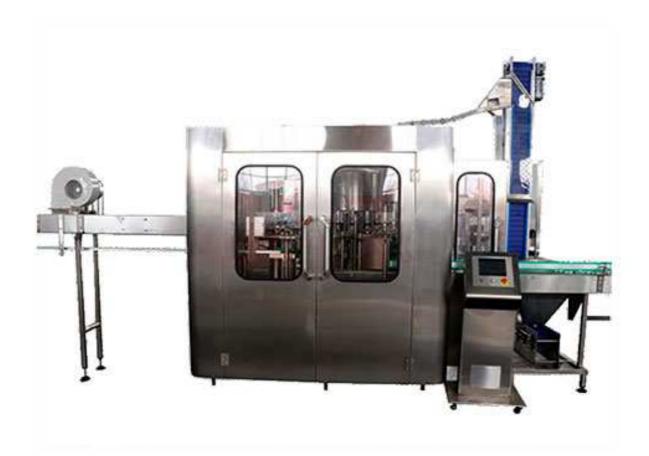

## Small Scale Mineral Water Plant CGF8-8-3

This automatic mineral water filling machine mainly used in the water filling operations, the three function of bottle washing, filling and capping are composed in one body of the machine, the whole process is automatic, it is conveniently trunked to adjust the machine to fill various types of bottles, the filling operation is faster and more stable due to the advanced filling valve technology, The famous brand programed controller (PLC) is adopted to control the machine runs automatically. It is an ideal perferred equipment for beverage maker