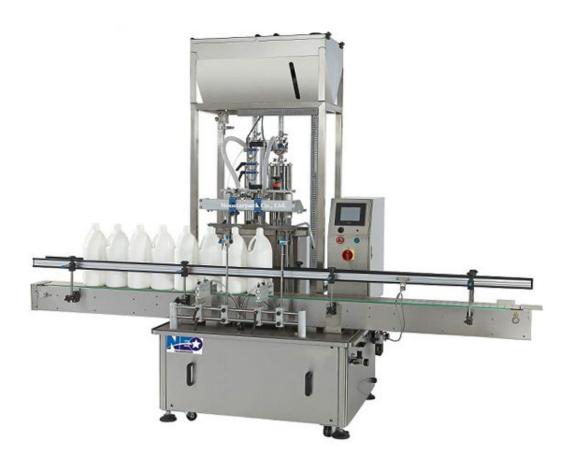

## Automatic Piston Liquid Filling Machine NFP-425

Automatic Two nozzles Piston Filler NFP-425 is designed for general flowing liquids and liquids with higher consistency. Two nozzles suits for small production with various kinds of bottles. Tool-less changeover is easy and all adjustment can be done on colorful touch screen.

## Features:

- 1. Equipped with diving nozzles as an anti-bubble device for subsurface filling of foaming products.
- 2. Two filling nozzles to fill four bottles at one time.
- 3. Both round bottle and rectangular bottle can be adopted easily without additional device.
- 4. Fiber optic sensors for container gating.
- 5. Pneumatic shut-off nozzle prevents liquid from dripping down.
- 6. 100 L stainless steel #SUS 316 tank (Option).
- 7. Provide several operating modes for different production requirements.
- 8. Adopt advanced servo motor to enable multi-filling-cylinders to fill synchronously to provide high accuracy production process in high speed.
- 9. Made of corrosion resistant stainless steel to meet c GMP standard.
- 10. 2.5 L filling cylinder to achieve high filling volume.