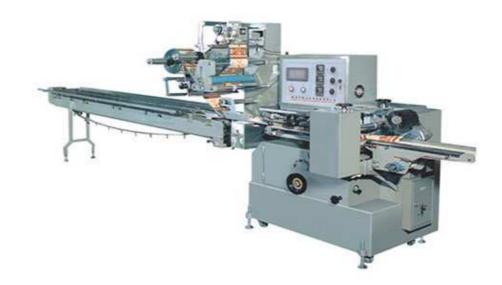

## CCE-450A Candy Packing Machine

This machine is suitable for biscuits, bread, moon cake, pie, fruit pies, candy, daily necessities, hardware parts, cartons or pallets and other solid regular objects packaging.

## **Product Features:**

- 1. Compact structure, stable performance, simple operation.
- 2.Dual frequency conversion control, bag length cutting, without air conditioning, in one step, saving time and film.
- 3.Imported appliances, touch interface, convenient parameter setting.
- 4. Self-diagnostic function, clear failure display.
- 5. High sensitivity photoelectric eye tracking, which makes the sealing and cutting more accurate.
- 6. Temperature independent PID control, and better suited to a variety of materials coated.
- 7. Positioned stop function, without sticking knife fees film.
- 8. Turn the system simple, more reliable, and easier maintenance.
- 9.All the controls are achieved by software, convenient for function adjusting and technical upgrade, never backward.