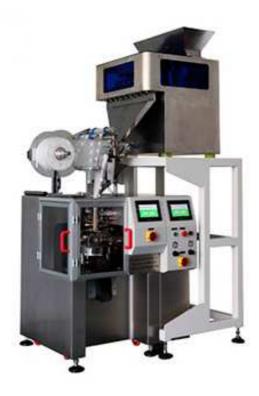

## High Speed Pyramid Tea Bag Machine KST-LX12

KST-LX12, The latest design high speed pyramid tea bag packing machine, adopts the unique Resonance Sealing Structure, the Max working speed reaches 120 bags/min. Equips with the high accurate linear weighed & two times feeding system, it was specially design for the enterprises with large output.

## **Parameters:**

| Model              | KST-LX12                                                       |
|--------------------|----------------------------------------------------------------|
| Working speed      | 80-100 bags/min                                                |
| Filling system     | Liner Scale                                                    |
| Filling range      | 1-15grams/bag                                                  |
| Sealing method     | Ultrasonic sealing                                             |
| Bag type           | Pyramid/Rectangular (Easy shift through touch screen)          |
| Bag size           | Length: 50-52mm Height: 68-70mm                                |
| Packaging material | Nylon, PLA, PET, Non-woven                                     |
| Film width         | 120mm,140mm,160mm                                              |
| Power              | Single phase, 220V, 50/60HZ, 1.6Kw                             |
| Air consumption    | ≥0.6Mpa ,0.4m³/min, ( Air compressor to be prepared by client) |
| Gross weight       | 678kg                                                          |
| Dimensions (L*W*H) | 1512*1000*2312mm                                               |