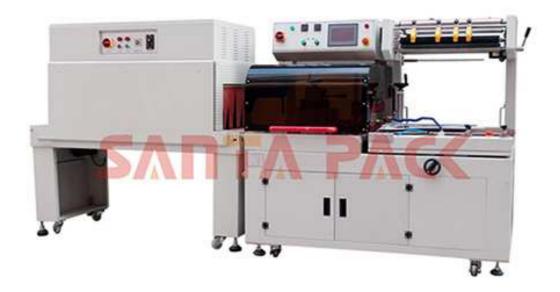

## Side Sealer HP-5545C

## **Product description**

>Equipped with PLC control system and safety protecting and alarm devices.

- >Accept POF PE films.
- >HIMI panel, easy to learn and operate.
- >horizontal and vertical electric eyes provide options for switchover.
- >Open door stop function, high safety standard.
- >Side sealing device, length unlimit.
- >Import parts adopted, Long service life.
- >Monocoque cutter design, good sealing performance.
- >Heavy duty built, both steel and stainless steel types.

## **Technical specification**

| MODEL:                | HP-5545C                                          |
|-----------------------|---------------------------------------------------|
| Packing speed:        | 45-50 pcs/min                                     |
| Packing size(mm):     | L-unlimit,W+H≤400mm(H<110mm)                      |
| Power supply:         | 380V,220V 3∮, 50 / 60Hz                           |
| Power:                | ЗКW                                               |
| Vertical cutter size: | L550mm                                            |
| Machine dimension:    | L1500*W1100*H1350mm                               |
| Machine weight :      | 450KG                                             |
| Shrink tunnel :       | HP-4525, HP-5030, HP-5030LW.(Customized accepted) |