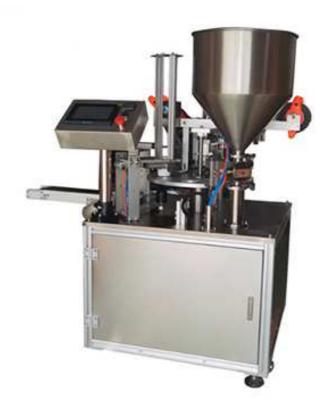

## KIS-900 Rotary Cup Filling and Sealing Machine Roll Film

- 1. The equipment is made of high-quality 304 stainless steel and aluminum alloy, which meets GMP requirements.
- 2. Featured with automatic load cup, filling, sealing and output into one with a high degree of automation.
- 3. The filling accuracy is high, the electric eye automatically tracks and corrects the sealing position, and the sealing pattern is accurately aligned.
- 4. Using PLC and man-machine interface control, the operation is simple and clear.
- 5. Suitable for packing different material cups.
- 6. Ribbon date printer, UV, hopper with heating and mixing and plexiglass cover optional etc.

## **Technical Parameters:**

| Model             | KIS900                  |
|-------------------|-------------------------|
| voltage           | 110V/220V/380V          |
| power             | 1.2KW                   |
| air pressure      | 0.5-0.7Mpa              |
| cup diameter      | customized              |
| working speed     | 800-900cups/h           |
| filling volume    | According to cup volume |
| machine dimension | 120x150x170cm           |
| machine weight    | 350kgs                  |