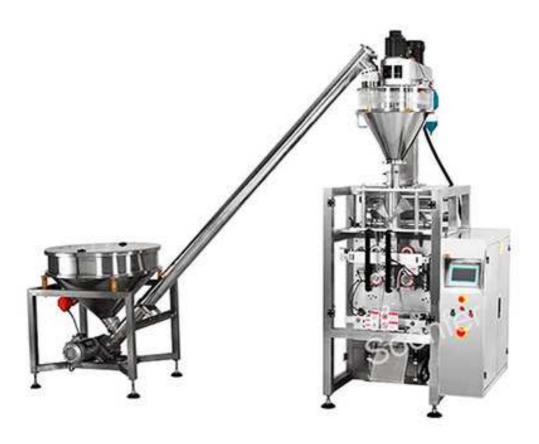

## Automatic Powder Packing Machine SF-420DZ

Automatic powder packing machine can making various bag shape such as pillow bag, gusset bag, pouching whole, link bag, quod seal bag etc. Imported servo motors film pulling system and with electric eye sensor control make more accuracy and well performance to make perfect bag shape.

## Features:

- 1. The machine is new design and beautiful. Perfect structure and advance technology.
- 2. Famous brand PLC computer control system and color touch screen control board. Make more easy operation and high efficient.
- 3. Automatic alarm device and much reduce loss.
- 4. Bucket conveyor belt and easy to maintain
- 5. No product no running and saving packaging film.