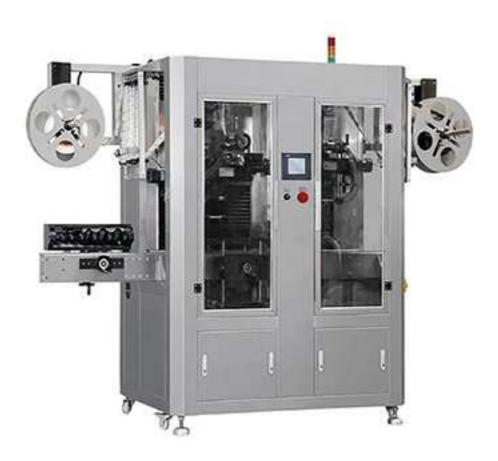

## Double Head Automatic Sleeve Labeling Machine MST-500B

MST500B shrink sleeve labeling Machine is a new type of advanced heat shrink sleeve wrapping machine, it is four-wheel drive, automatic centering, four-wheel balancing pressure device. To achieve a smooth, stable, fast delivery purposes.

Double head Automatic sleeve labeling machine

According to market demand, developed a double head structure can meet the bottle body at the same time set the label, can also be used Parity set of standards to improve efficiency. One machine dual-use, save cost, improve production efficiency, save the equipment area.