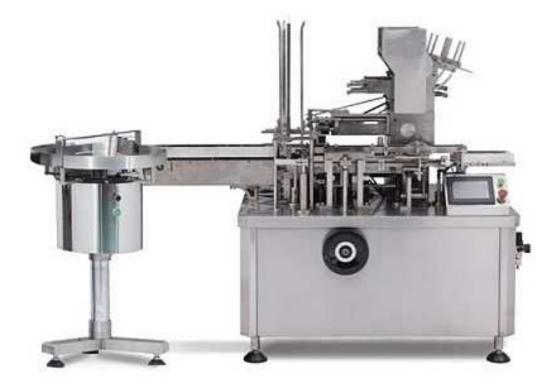

## SYM129 Automatic Cartoning Machine

SYM129 Automatic Cartoning Machine. This machine is mainly used for the automatic boxing of round bottles, square bottles, unusually-shaped bottles and various items of similar specifications. It can be used separately or together with other equipment for assembly line production. VVVF adopts PLC automatic control system. Operating system with human-machine interface automatically displays parameters like boxing speed as well as troubleshooting methods. Multi-specifications boxing on one machine. Manual and automatic selection function. Multi-specifications boxing within specified range. Simultaneous completion of the automatic folding of instructions and printing three lines of words. Automatic detecting system to position nonconforming products and stop the machine for automatic removal.