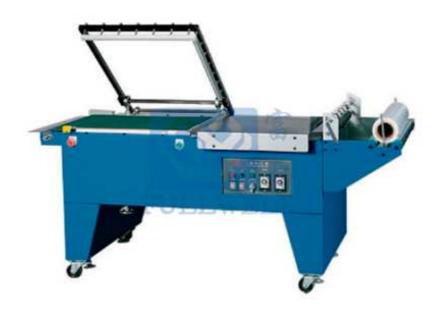

## Semi-Auto L-Type Sealer - CE-5050B/CHL

- 1. The L-type sealer is designed with automatic delivery. The products are sent into the shrink-packaging machine automatically after process of sealing & cutting is finished.
- 2. Air compressor type sealing. The Sealing frame made with automatic pressure. When operator set the product at the sealing area and put auto switch, the sealing arm will automatically press down and accomplish sealing.
- 3. The sealing & cutting control is using of instantaneous heating. Speedy sealing & cutting, electricity saving. Available to change the sealing time & cutting and temperature required upon the thickness of plastic film.
- 4. 3 section temperature control (high, middle, low) keeps the sealing line in good situation.
- 5. Conveyor height for L-type sealer can be adjusted. Its sealing height can be adjusted depends on product's size in order to made a prefect sealing effect.

## **Technical Parameter:**

| Model                          | CE-5050B/CHL         | CE-6060B/CHL         |
|--------------------------------|----------------------|----------------------|
| Power                          | Single phase 220v    | Single phase 220v    |
| Power consumption              | 1200w                | 1500w                |
| Sealing frame size (L x W x H) | 500 x 500 x 10~250mm | 600 x 600 x 10~300mm |
| Conveyor speed                 | 0-10m/min            | 0-10m/min            |
| Conveyor size                  | W=475mm              | W=575mm              |
| Working table height           | H=800+50mm           | H=800+50mm           |
| Machine size (L x W x H)       | 1700 x 900 x 1050mm  | 1900 x 1000 x 1050mm |