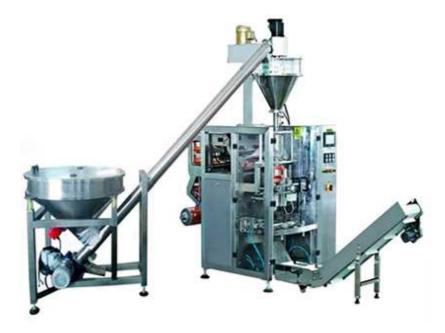

## Small Sachet Instant Coffee Packing Machine

Small sachet instant coffee packing machine For materials requiring high accuracy of measurement or careful handling, such as milk powder, sugar powder, coffee powder, wheat flour, detergent powder, chemical powder, metal powder, medical powder etc.

## **Technical advantage**

- •Weight measuring, bag making, filling, sealing, cutting and bags counting can be done automatically for small sachet instant coffee packing machine.
- English or Chinese screen display, easy operation.
- Computer PLC control and automatic alarming function.
- High sensitivity photoelectric eye color tracing, more accuracy.
- Famous brand components ensure the quality and durability of machine.