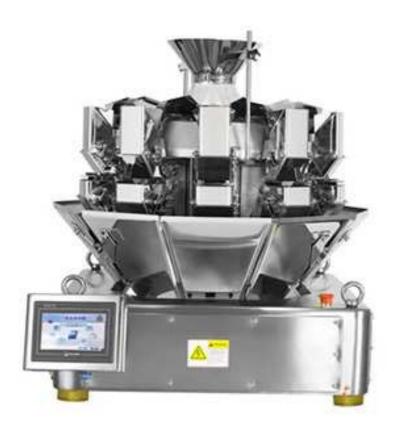

## ZH-AM10 Multihead Weigher Packing Machine

ZH-AM10 It is suitable for weighing small target weight or volume grain, stick, slice, roasted seeds, puffed food, frozen food, small hardware.

## **Technical Specification:**

| Model               | ZH-AM10                                 |
|---------------------|-----------------------------------------|
| Weighing Range      | 5-200g                                  |
| Max Weigh Speed     | 65Bags/Min                              |
| Accuracy            | ±0.1-1.5g                               |
| Hopper Volume(L)    | 0.5                                     |
| Driver Method       | Stepper Motor                           |
| Option              | Timing Hopper/ Dimple Hopper/ Printer/  |
|                     | Overweight Identifier / Rotary Top Cone |
| Interface           | 7"HMI/10"HMI                            |
| Power Parameter     | 220V/ 900W/ 50/60HZ/ 10A                |
| Package Volume (mm) | 1200(L)×970(W)×960(H)                   |
| Total Weight(Kg)    | 180                                     |