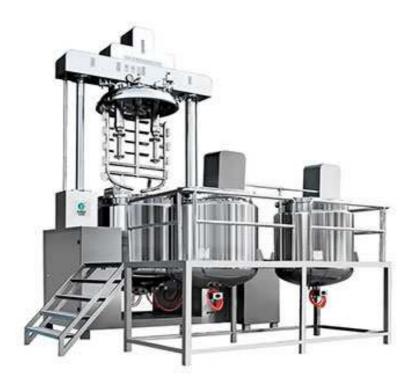

## TMZG-series Vacuum Emulsifying Paste Making Machine

Our Vacuum Emulsifying Paste Making Machine is mainly used for manufacturing paste-like products, toothpaste, foods, and chemistries, etc. This system includes paste emulsification homogenizing machine, pre- mix boiler, glue boiler, powder material hopper, colloid pump and operation platform.

The working principle of this equipment is to sequentially put various raw materials into the machine according to a certain production process, and making the all materials fully dispersed and mixed uniformly through strong stirring, dispersion, and grinding. Finally, after vacuum degassing, it becomes the paste.

## **Characteristics of Our Machines**

- Operate under vacuum condition;
- High-quality stainless steel tank with a jacket for heating or cooling;
- Mid-stirring and side-dispersing, no material accumulation or dirty corners;

- High-speed disperser or a high-shear homogenizer (Max 1440rpm), which mixes powder and liquid materials through high-speed rotation, and generates a turn in the paste-making pot to make the material homogeneous and delicate;
- High vacuum degree of -0.095MPa, good defoaming effect;
- CIP cleaning system, good and easy for cleaning;
- PLC control panel, convenient and stable.