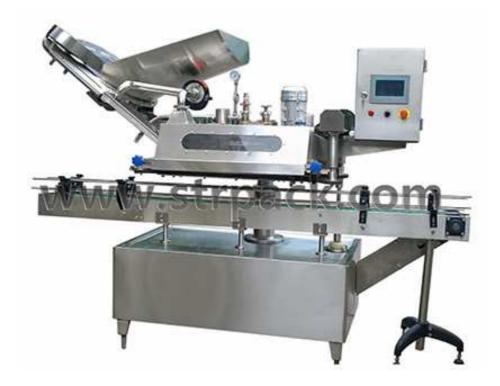

## Twist-Off Vacuum Capping Machine SX-HA

## **Brief Introduction:**

This is twist-off type capping machine for closing three or four screw metal caps onto glass bottles which is applied widely in food industry for products such as seasoning, chili sauce, ketchup, jam, peanut butter, etc.

The machine is with function of automatic cap feeding, steam spray exhausting (for vacuum purpose of the bottle) and cap sealing.

It is equipped with frequency converter, stainless steel machine structure; whole machine is stable and easy for operation.