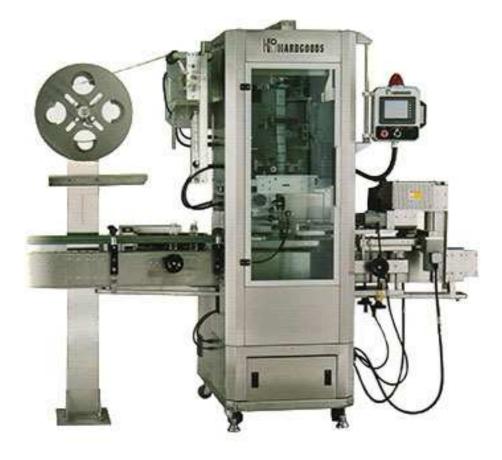

## Shrink Sleeve Applicator HLA Series

## **Features**

- Elegant appearance, compact construction, and unique modularization design.
- Rotating knife plate features optimal rigidity and smooth motion. With internal sensor, origining system is totally automatic.
- Mandrel easily positioned, providing efficient changeover.
- Equipped with HMI, providing easy operation.
- Innovative machine structure ensures excellent durability, unmatched by other brand.
- Succinct machine structure minimizes the possibility of troubles and optimizes the maintenance.
- Equipped with safety housing to prevent operator injury.
- Well-performing equipment at competitive price for value-added operation.
- Equipped with intelligent memory settlement when sleeving multiple bottle types at different speed, providing user-friendly and convenient changeover.