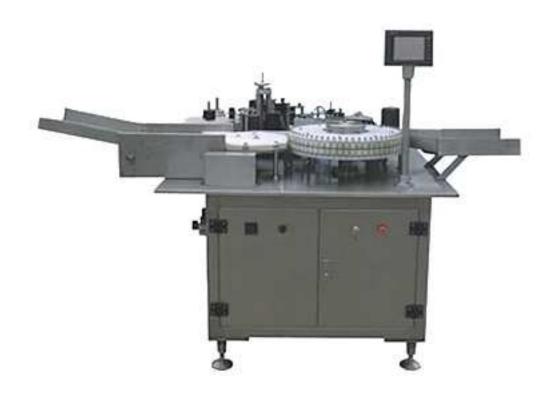

## JTB-A type of high-speed self-adhesive Labeling Machine Ampoule

## Purpose and brief

This machine is a dedicated high-speed ampoule bottle adhesive sticker. Operational control by the Mitsubishi PLC and touch screen to complete, reliable control and easy operation; using a standard servo system, a standard high-speed, good stability; coding used in Japan SMC pneumatic systems, speed, repeatability; user-friendly design to replace specification simple and convenient.

## Main technique parameters

Production capacity: 150 ~ 450 bottles / min Applicable specifications: ampoule or similar bottle

Labeling rate: ≥ 99.5% Power supply: 220V 50Hz

Power: 1.5Kw

Dimensions: 1800 × 1400 × 1400