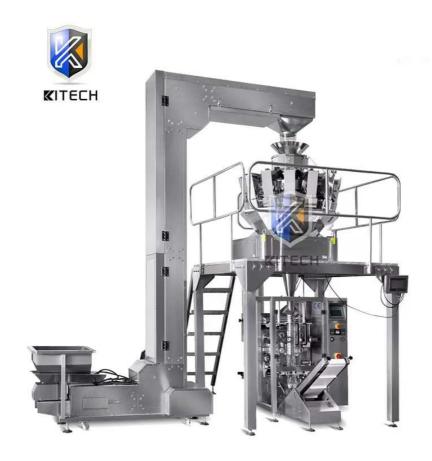

## Multi-head Weigher Coffee Bean Pouch Packing Machine KL-ZD Series

Fully automatic multi head weigher packaging machine, It is suitable to use in packing all kinds of grain material, sheet material, strip material and abnormity material which such as candy, melon seeds, chips, peanut, nutlet, preserved fruit, jelly, biscuit, confect, camphorball, currant, almond, chocolate, filbert, corn, Potato Crisps, pet foodstuff, dilatant foodstuff, hardware and plastic can be weighed by the ration.

## **Main Features**

- 7 inch touch screen with multiple language are available for easy operation.
- Memory storage function of ten sets parameter for different product package chaging.
- With Servo drive and Servo motor enable machine stable performance.
- Seperate PID temperature control system suits for various kinds of package film sealing.
- Multi-union roll film structure & sophisticated sealing system for perfect bag shape forming.
- Machine automatic finish the process of feeding, weighing, filling, sealing and packing.