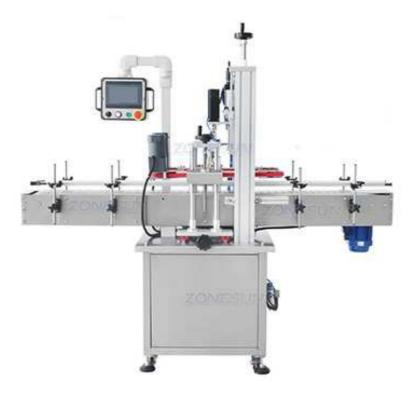

## **ZS-XG16F Automatic Screw Capping Machines**

The capping head of this machine can be customized according to cap height and diameter. This machine can work with automatic filling machine, labeling machine to realize automated production. It is widely used in food, cosmetics and daily chemical industries.