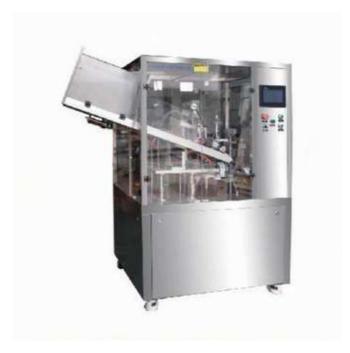

## DTG-350B Automatic Tube Filling and Sealing Machine

This machine is widely used in cosmetics, toothpaste medical cream, food shoe shine and adhesive industry It can be used for laminate and plastic tubes filling sealing and coding. On the basis of DTG-350A model, automatic pipe feeding device is added to realize further automation

## **Features**

- Hot air heating system filling range is adjustable
- Filling stops in absence of tube
- PLC system and HMi control system
- · Auto bench marking filling and exit