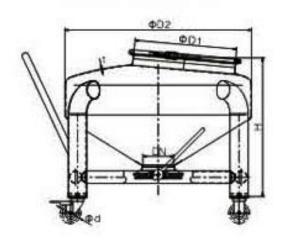

## Dimensions:

| Parameters | Volume | Main structural dimensions |      |     |     |      |
|------------|--------|----------------------------|------|-----|-----|------|
|            | L      | ØD1                        | ØD2  | Ød  | DN  | Н    |
| LDP200     | 200    | 400                        | 900  | 100 | 150 | 672  |
| LDP300     | 300    | 400                        | 900  | 100 | 150 | 738  |
| LDP400     | 400    | 400                        | 1200 | 100 | 150 | 858  |
| LDP500     | 500    | 400                        | 1200 | 100 | 150 | 959  |
| LDP600     | 600    | 400                        | 1200 | 100 | 150 | 1050 |