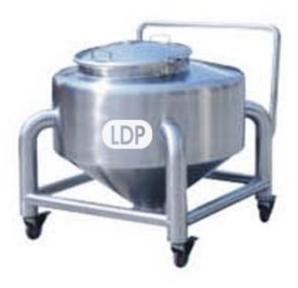

## Tablets Storage, Transportation

**LDP** Series Pharmaceutical Bin is one of the most popular shifting containers used in the producing flow of solid dosage. Different processing crafts for solid materials can be operated in the same container. The frequent charging and discharging of materials are reduced thus avoiding the dust and cross pollution. It's conformity with GMP requirements.

## Features:

It's made of Austenitic stainless steel. All angles are cambered. There is no dead angle, no concave/convex face and no screw on the surface. The surfaces outside and inside are polished to high quality. Roughness degree inside is Ra = 0.2  $\mu$  m, and outside is Ra = 0.4  $\mu$  m. Applying sealing appliances made of silicon latex on the cover to gain a good airproof quality. Tailor-made butterfly valve with no dead angle, no remnant, and appliance against wrong way operation is easy to dismantle and clean.