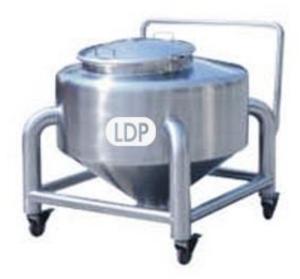

## Tablets Storage, Transportation

**LDP** Series Pharmaceutical Bin is one of the most popular shifting containers used in the producing flow of solid dosage. Different processing crafts for solid materials can be operated in the same container. The frequent charging and discharging of materials are reduced thus avoiding the dust and cross pollution. It's conformity with GMP requirements.

## Features:

It's made of Austenitic stainless steel. All angles are cambered. There is no dead angle, no concave/convex face and no screw on the surface. The surfaces outside and inside are polished to high quality. Roughness degree inside is Ra = 0.2  $\mu$  m, and outside is Ra = 0.4  $\mu$  m. Applying sealing appliances made of silicon latex on the cover to gain a good airproof quality. Tailor-made butterfly valve with no dead angle, no remnant, and appliance against wrong way operation is easy to dismantle and clean.