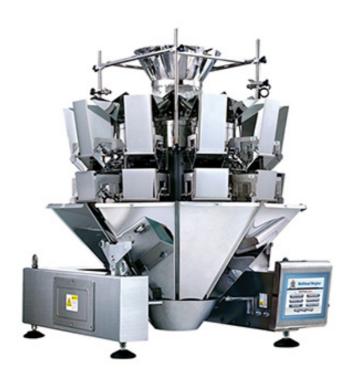

## CW-H12 Multihead Weigher

It is suitable for weighing small granule leisure products, such as melon, peanut, nuts and dry grape, etc; for a little heavy products, such as jelly, candy, cake and froze food, etc; special for small bags project, such as tea bag, shampoo sachet and cereal, etc.

## Features:

- Load cell level sensor control material feeding;
- No products Auto pause function can improve stability and accuracy;
- Clean function make it more convenient for daily washing down work.
- The single linear feeder amplitude can be auto/manual adjusted.
- Adjustable opening angle of step motor based on the characteristic of products qurantee high speed and high accuracy weighing.
- Multilanguage control panel, Spanish, and Arabic, etc are available.
- Dustproof design, which is easy to clean and maintain.
- Better combination possibility to improve the accuracy.
- Single dump capacity is up to 1-2kg.