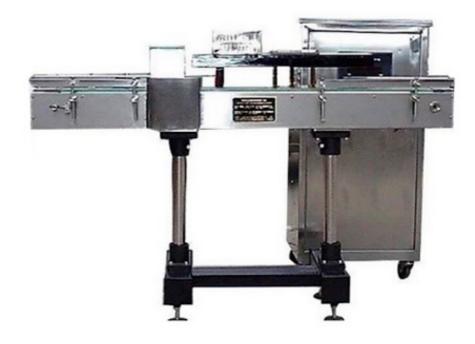

## **DH-JF-2** Induction Sealing Machine

It is new generation production which adopts electromagnetic induction technical. The machine is economical and easy to operate. It uses widely in food& beverage, Pharmaceuticals and chemical industry etc. This fully automatic sealing machine can seal the mouth of container with aluminum foil at speeds up to 60 cpm.

## **Key Features:**

- Sealing speed up to 120 CPM
- Heavy duty construction
- Auto stop and alarm when lack of water
- Operation stable & less noise
- Automatic reject caps without aluminum foil

## **Specifications:**

| Sealing speed              | 50-60cpm (based on the diameter of bottleneck)             |
|----------------------------|------------------------------------------------------------|
| Diameter of bottle opening | Ф30-90mm                                                   |
| Dimensions                 | 1600mm×800mm×1160 mm (Length × Width × Height)             |
| Weight                     | 180kg                                                      |
| Electrical Requirements    | Power: 2000w, Voltage: 220v, Frequency: 50-60HZ (Optional) |
| Working direction          | Left $\rightarrow$ Right or (Right $\rightarrow$ Left)     |