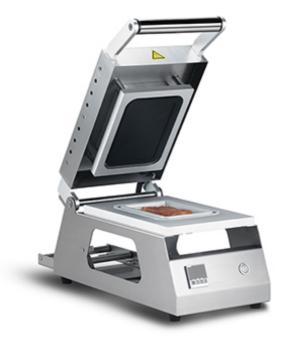

## Manual Circlecut Tray Sealer DS-2/DS-4

The Manual Tray Sealer is widely applicable to the package of raw and cooked meat, seafood, dairy product, fruit and vegetable, rice and flour food. It is an electrically heated, manual tray sealing machine, is used to seal the trays with lidding film. It is a simple and economical food packaging machine which is suitable for food shop and small food processing workshop.

## **Technical Specification**

| Model                         | DS-2        | DS-4        |
|-------------------------------|-------------|-------------|
| Sealing Plate                 | 240×150mm   | 260×190mm   |
| Max. Depth Of Tray            | 100mm       | 100mm       |
| Max. Width Of Film            | 180mm       | 220mm       |
| Max. Diameter of Film         | 160mm       | 160mm       |
| Circle Time                   | up to 8/Min | up to 8/Min |
| Power Consumption             | 0.5kW       | 0.6kW       |
| Connection*2                  | 230V/50Hz   | 230V/50Hz   |
| Net Weight / Gross Weight     | 15/19kg     | 17/22kg     |
| Machine Size   W x L x H (mm) | 630×256×260 | 650×296×260 |
| Shipping Dimensions (mm)      | 610×310×310 | 640×410×310 |