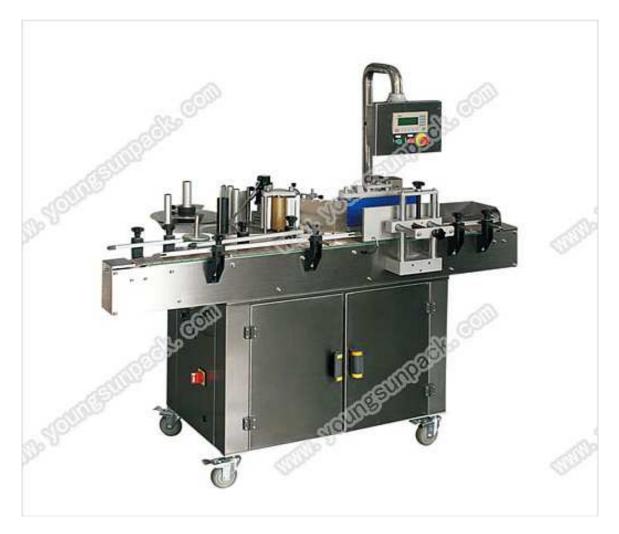

## A2000 Labeling Machine

This labeling machine adopts PLC control and its electric subassembly is world famous products such as Japan "OMRON", Taiwan "MCN", French "TE" electrics.

The sticker labeling machines have the following characteristics.

- Machinery design adopts French technology.
- Reasonable design
- Harmonious action
- High reliability and convenient to use.
- Label-pasting is correct and flat.
- Applied to surface labeling of square and oval container.

## Effective function:

This sticker labeling machine is with a wide range of application, applied to chemical, pharmacy and food fields, and etc and European rule standard.

It can stick 1 -2 labels on round container at the same time Model