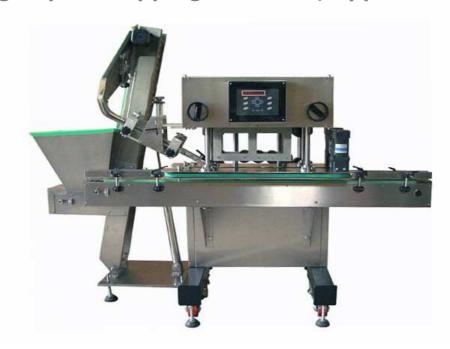

## GX-200 High-speed capping machine (capper + elevator)

GX200 is economical, and easy to operate.

This versatile in-line capper handles a wide range of containers at speed to 200 bottles/min and offers a quick and easy change over routine that maximizes production flexibility.

## Features:

- Capping speed up to 200 bottles/min
- One button to adjust height
- Wide applicability for various caps and bottles
- Auto stop and alarm when lack of cap
- Stainless steel frame
- 3 sets of tightening discs
- No-tool adjustment
- Choice of various types of cap feeders