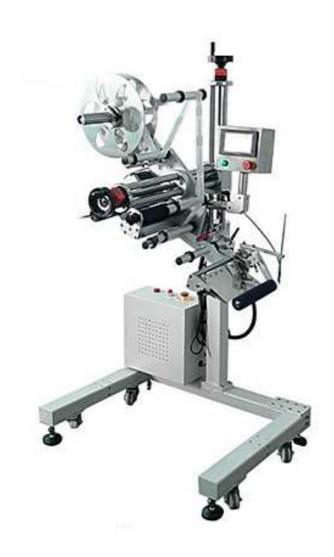

## Flat Labeling Head for Automatic Assembly Line ALM-51100

## **Application:**

It is ideal for stand-alone applications on existing packaging lines, as well as the labeler of choice for a Quadrel high speed open frame system.

Semi-auto Flat Labeling Head can be equipped on assembly line for labeling flat face, cambered surface products.

## **Specification:**

1. Label width: 6-130mm 2. Label length: 6-250mm

3. Products Diameter: Any size

4. Max Outside diameter of label roll: φ280mm

5. Inside diameter of label roll: φ76mm6. Max Labeling speed: 150pcs /min

7. Accuracy of labeling: ±1mm

8. Power: 220V/110V 50/60Hz 400W

9. Machine Dimension: 1100mm x 700mm x 1450 mm 10. Machine Net Weight: 80kg Gross weight: 100kg